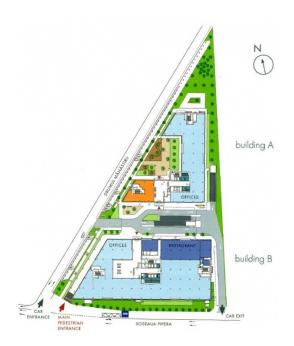

to let

Floreasca Park - Building B

Bucharest, Sector 2, 43 Pipera Street

### **Building information**

| Building status      | Existing     |
|----------------------|--------------|
| Year of construction | 2013         |
| Parking ratio        | 1 / 100 sq m |
| Total building area  | 24 859 sq m  |

### Commercial terms

|                    | ***           |
|--------------------|---------------|
| Availability       | after login * |
| Minimum lease term | after login * |
| Service charge*    | after login * |
| Office space*      | after login * |

\* Asking terms for m²/month

#### Location



Available space

15 000 sq m

Available office space

To be agreed

Minimum office space

i·O

COPYRIGHT © iO Partners 2024. All Rights Reserved

# officefinder.ro

## Typical floor plan



### Public transport

Metro: M2 Bus: 112, 135, 243, 343 Tram: 5

### Contact

& +40 21 302 3400 More information